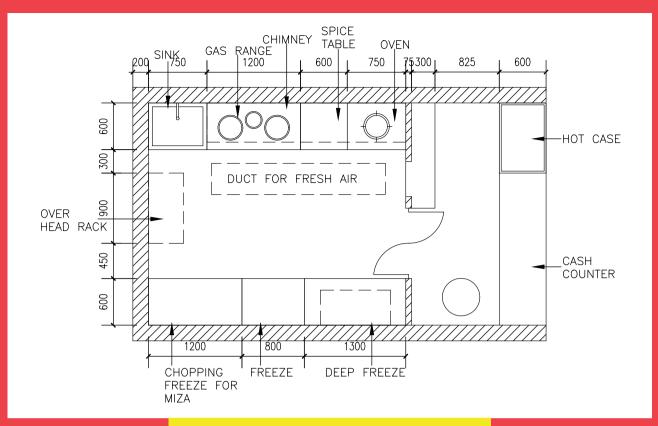

## Dine-in Shop Layouts

Kiosk menu & Shop Layouts

Layout plan for kitchen equipment of **noodle oodle 180 Sq ft** 