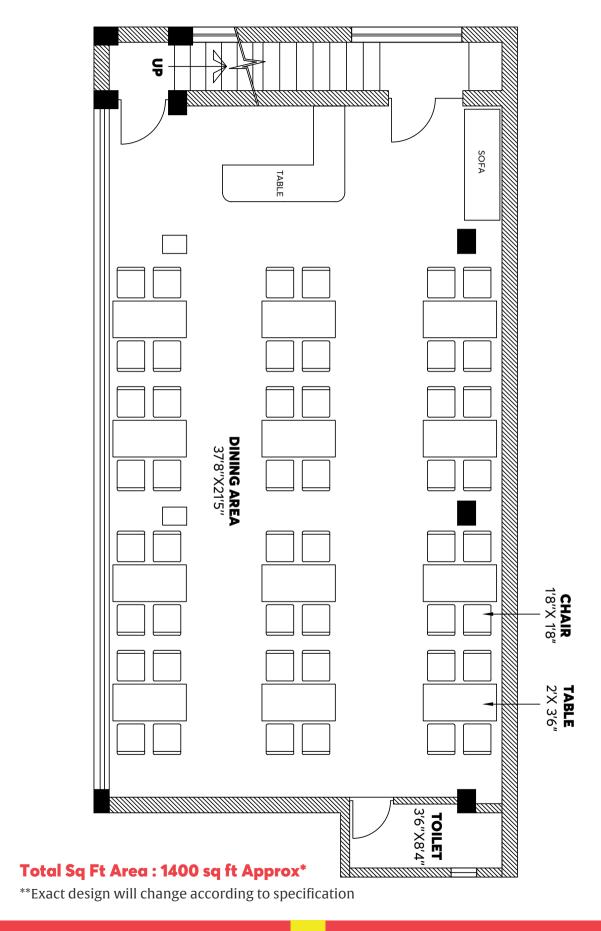

## Dine-in Shop Layouts

Kiosk menu & Shop Layouts

Layout plan for kitchen equipment of **noodle oodle 180 Sq ft** 

#### \*\*Exact design will change according to specification

Layout plan for kitchen equipment of **noodle oodle 210 Sq ft** 

\*\*Exact design will change according to specification