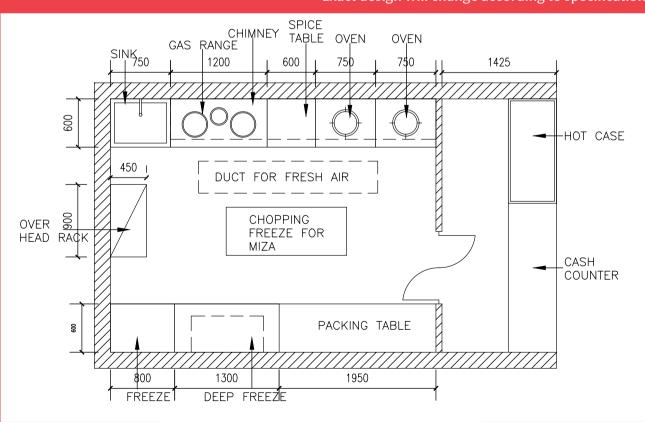

## Dine-in Shop Layouts

Kiosk menu & Shop Layouts

Layout plan for kitchen equipment of **noodle oodle 180 Sq ft** 

#### \*\*Exact design will change according to specification

Layout plan for kitchen equipment of **noodle oodle 210 Sq ft** 

\*\*Exact design will change according to specification